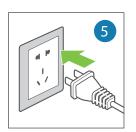

## TERMS OF USE

Remove the water tank by pulling it down.

Remove the silicone plug from the water tank.

Fill the tank with the water and put the plug.

Put the water tank.

Plug the iron into the mains and wait 45".