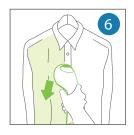

Put the clothing and hang it where it is stable.

Press the bottom and iron the clothing up and down and viceversa until the steam leaves the garment without wrinkles.

Iron with one hand, with the orther hand help to stretchthe garment, this will facilitate the ironing of the clothing.