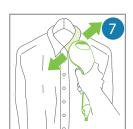

Put the clothing and hang it where it is stable.

Press the bottom and iron the clothing up and down and viceversa until the steam leaves the garment without wrinkles.

Iron with one hand, with the orther hand help to stretchthe garment, this will facilitate the ironing of the clothing.