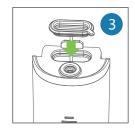

## TERMS OF USE

Remove the water tank by pulling it down.

Remove the silicone plug from the water tank.

Fill the tank with the water and put the plug.

Put the water tank.

Plug the iron into the mains and wait 45".