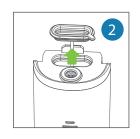

## TERMS OF USE

Remove the water tank by pulling it down.

Remove the silicone plug from the water tank.

Fill the tank with the water and put the plug.

Put the water tank.

Plug the iron into the mains and wait 45".