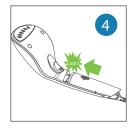

## TERMS OF USE

Remove the water tank by pulling it down.

Remove the silicone plug from the water tank.

Fill the tank with the water and put the plug.

Put the water tank.

Plug the iron into the mains and wait 45".