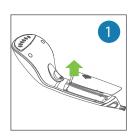

## TERMS OF USE

Remove the water tank by pulling it down.

Remove the silicone plug from the water tank.

Fill the tank with the water and put the plug.

Put the water tank.

Plug the iron into the mains and wait 45".