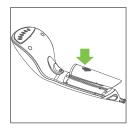

## TERMS OF USE

Remove the water tank by pulling it down.

Remove the silicone plug from the water tank.

Fill the tank with the water and put the plug.

Put the water tank.

Plug the iron into the mains and wait 45".