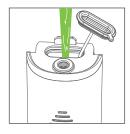

## TERMS OF USE

Remove the water tank by pulling it down.

Remove the silicone plug from the water tank.

Fill the tank with the water and put the plug.

Put the water tank.

Plug the iron into the mains and wait 45".